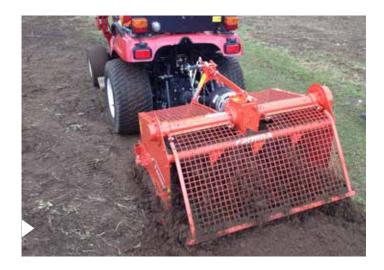

#### **Uninterrupted rotavation**

The ERP is fitted as standard with skimmers to prevent the tilled soil from clogging the machine. The machine can be combined with a rotary harrow.

Also available without rotary harrow

540 r.p.m. transmission case

Rotary harrow ensures an optimum bed for sowing

Mechanical adjustment of the rotary harrow