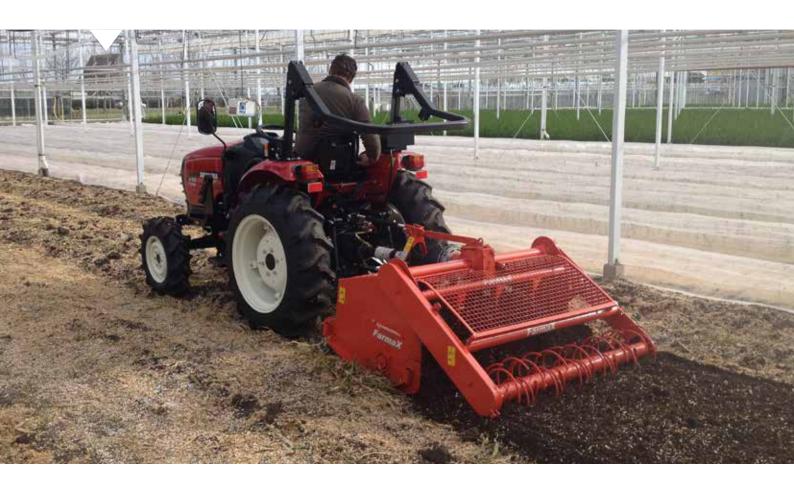

## **ERP SPADER**

A spader specially designed for use with light tractors with a capacity of 20 to 35 HP.

The Farmax ERP is a spader for light tractors. The great manoeuvrability and low integral weight of the ERP make it highly suitable for use in greenhouse horticulture, flower cultivation and tilling small plots.

Apart from giving perfect rotavation, the popularity of the Farmax ERP is mainly attributable to its ease of operation and sturdy design.

#### **Uninterrupted rotavation**

The ERP is fitted as standard with skimmers to prevent the tilled soil from clogging the machine. The machine can be combined with a rotary harrow.