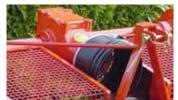

# **ERP SPADE**

**Drive:** Single-sided chain transmission

**Tractor power:** 20 to 35 HP Power take-off revs: 540 r.p.m.

Also available without rotary harrow

540 r.p.m. transmission case

Rotary harrow ensures an optimum bed for sowing

Mechanical adjustment of the rotary harrow