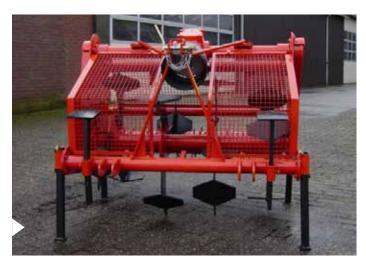

# **ERP SPADE**

**Drive:** Single-sided chain transmission

**Tractor power:** 20 to 35 HP Power take-off revs: 540 r.p.m.

### **Technical Data**

| type    | operating width | max.<br>operating depth | standard<br>weight | required power<br>kW/HP | number<br>of spades |
|---------|-----------------|-------------------------|--------------------|-------------------------|---------------------|
| ERP 90  | 35.43" - 90 cm  | 17.72" - 45 cm          | 573 Lbs - 260 kg   | 13/18                   | 12                  |
| ERP 105 | 41.34" - 105 cm | 17.72" - 45 cm          | 650 Lbs - 295 kg   | 15/20                   | 12                  |
| ERP 125 | 49.21" - 125 cm | 17.72" - 45 cm          | 760 Lbs - 345 kg   | 16/21                   | 12                  |
| ERP 140 | 55.12" - 140 cm | 17.72" - 45 cm          | 870 Lbs - 395 kg   | 21/28                   | 12                  |
| ERP 155 | 61.02" - 155 cm | 17.72" - 45 cm          | 992 Lbs - 450 kg   | 22/30                   | 12                  |