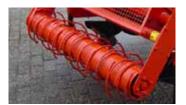

Also available without rotary harrow

540 r.p.m. transmission case

Rotary harrow ensures an optimum bed for sowing

Mechanical adjustment of the rotary harrow