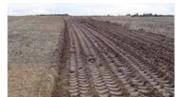

## For the really heavy tilling jobs: Farmax KRG. The KRG is Farmax's strongest spader, specially designed for depths of up to 47.24 inches (120 cm).

Thanks to the special blades the KRG produces an even tilth. The Farmax KRG has operating widths of 98.43" (250 cm) and 110.24" (280 cm), and is equipped as standard with two adjustable guide shoes for depth.

## Multifunctional tyre roller

The KRG is supplied as standard with a roller consisting of four tyres. This tyre roller ensures that the soil is pressed properly after rotavation to restore the groundwater system and ensure that excess rainwater drains away quickly. This prevents the soil drying out.