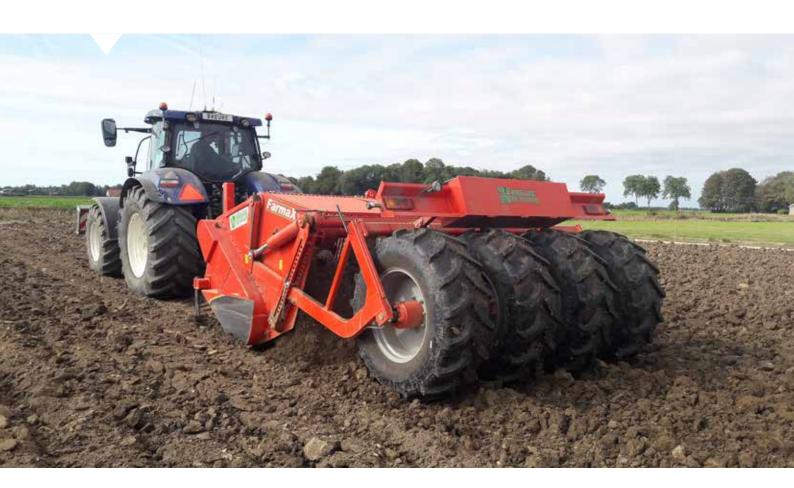

## For the really heavy tilling jobs: Farmax KRG. The KRG is Farmax's strongest spader, specially designed for depths of up to 47.24 inches (120 cm).

Thanks to the special blades the KRG produces an even tilth. The Farmax KRG has operating widths of 98.43" (250 cm) and 110.24" (280 cm), and is equipped as standard with two adjustable guide shoes for depth.

## Multifunctional tyre roller

The KRG is supplied as standard with a roller consisting of four tyres. This tyre roller ensures that the soil is pressed properly after rotavation to restore the groundwater system and ensure that excess rainwater drains away quickly. This prevents the soil drying out.

Thanks to the tyre roller, the machine is easy to transport. This reduces the load on the tractor, both on and off the road. The roller also ensures that the machine continues to work at a constant depth. The KRG is unique as a drawn spader.