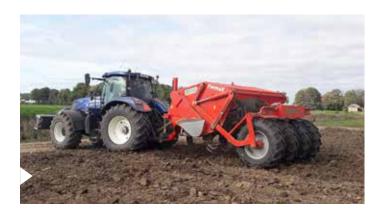

## For the really heavy tilling jobs: Farmax KRG. The KRG is Farmax's strongest spader, specially designed for depths of up to 47.24 inches (120 cm).

Thanks to the special blades the KRG produces an even tilth. The Farmax KRG has operating widths of 98.43" (250 cm) and 110.24" (280 cm), and is equipped as standard with two adjustable guide shoes for depth.

## Multifunctional tyre roller

The KRG is supplied as standard with a roller consisting of four tyres. This tyre roller ensures that the soil is pressed properly after rotavation to restore the groundwater system and ensure that excess rainwater drains away quickly. This prevents the soil drying out.

Thanks to the tyre roller, the machine is easy to transport. This reduces the load on the tractor, both on and off the road. The roller also ensures that the machine continues to work at a constant depth. The KRG is unique as a drawn spader.