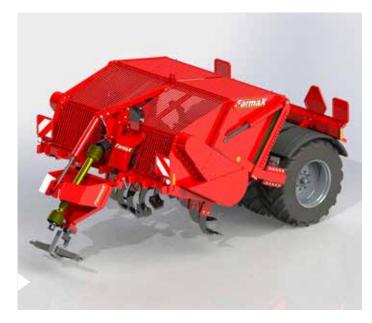

## Multifunctional tyre roller

The KRG is supplied as standard with a roller consisting of four tyres. This tyre roller ensures that the soil is pressed properly after rotavation to restore the groundwater system and ensure that excess rainwater drains away quickly. This prevents the soil drying out.

Thanks to the tyre roller, the machine is easy to transport. This reduces the load on the tractor, both on and off the road. The roller also ensures that the machine continues to work at a constant depth. The KRG is unique as a drawn spader.

Specially designed spader blades

Tyre roller ensures better groundwater management

Option: Oil cooler to cool oil in transmission case

Extra-heavy drive chain