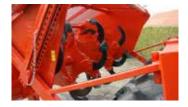

## For the really heavy tilling jobs: Farmax KRG. The KRG is Farmax's strongest spader, specially designed for depths of up to 47.24 inches (120 cm).

Thanks to the special blades the KRG produces an even tilth. The Farmax KRG has operating widths of 98.43" (250 cm) and 110.24" (280 cm), and is equipped as standard with two adjustable guide shoes for depth.

## **Advantages**

- tills soil to depth of up to 47.24 inches (120 cm)
- special spader blades make for even tilth
- low maintenance and very user-friendly
- tyre roller ensures consistent rotavation depth and better groundwater management, and makes for easy transport

Specially designed spader blades

Tyre roller ensures better groundwater management

Option: Oil cooler to cool oil in transmission case

Extra-heavy drive chain