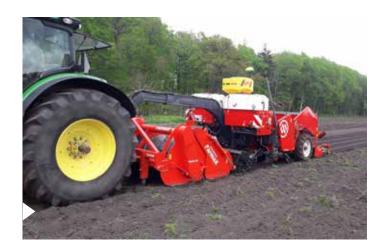

### Comes as standard with numerous options

The Rapide is equipped as standard with a hydraulically adjustable rotary harrow, a packer roller, a ring roller or a rotary cultivator. It is even possible to fit a second hydraulically adjustable roller for even better results on any soil type. Thanks to the many possible combinations, the machine has a high capacity and can reduce fuel consumption by up to 40%.

# RAPIDE SPADER

**Combi-scrapers** 

The specially designed combi-scrapers ensure that soil adhesion (which mainly occurs with clay soils) is prevented. The Rapide improves the soil structure and the soil quality. This increases crop yields by 10 to 20%.