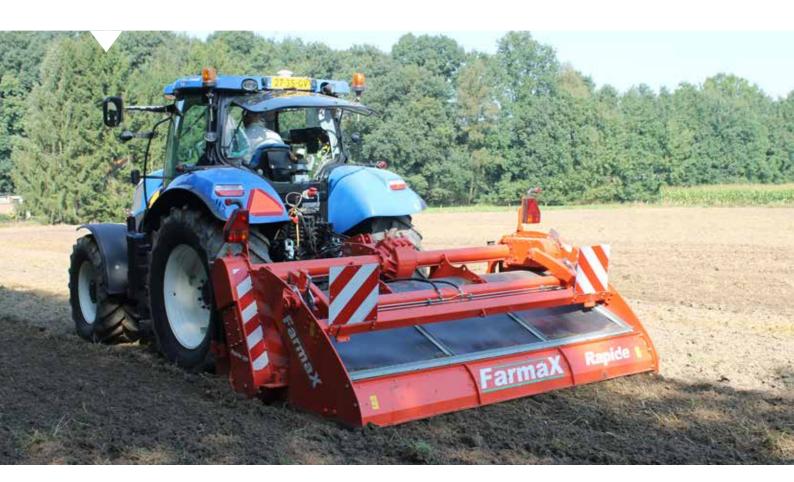

## RAPIDE SPADER

**(2)** 

A spader with a high capacity of 9.84 feet (3 m) to 13.12 feet (4 m) operational span, specially designed for heavy sand and clay soils.

The Farmax Rapide tills heavy sand, clay and even stony soils quickly and without problems. The Rapide is a very heavyweight design and has PE plating to prevent clogging of the machinery.

With an operating span of 9.84 feet (3 m) to 13.12 feet (4 m), the Rapide gives fantastic results, even at high speeds. A spader with a really high capacity!

### Comes as standard with numerous options

The Rapide is equipped as standard with a hydraulically adjustable rotary harrow, a packer roller, a ring roller or a rotary cultivator. It is even possible to fit a second hydraulically adjustable roller for even better results on any soil type. Thanks to the many possible combinations, the machine has a high capacity and can reduce fuel consumption by up to 40%.