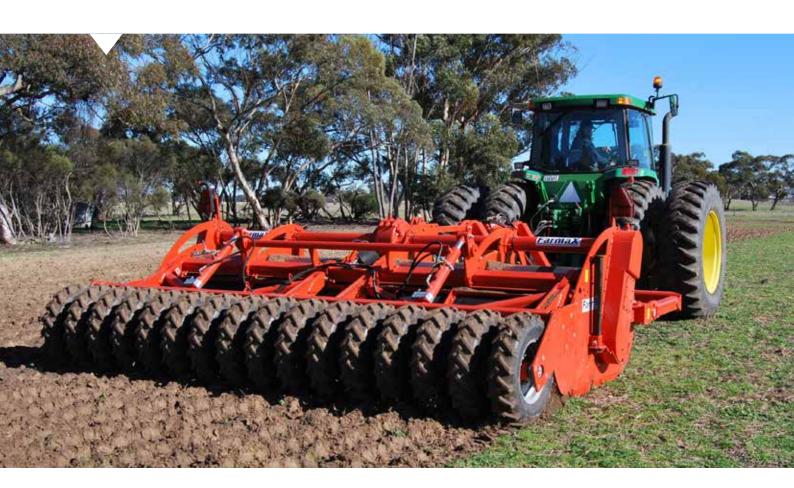

## RAPIDE TRAILED

**(2)** 

A trailed spader with an operating width of 14.76 feet (4,5 m), specially designed for heavy sand and clay soils.

### The Farmax Rapide Trailed is a trailed spader with an operating width of no less than 14.76 feet (4,5 m).

The Rapide Trailed can hold its own in all conditions, with an excellent tilling result and exceptional capacity. With a maximum tilling depth of 15.75 inches (40 cm) the Rapide Trailed tills heavy sand and clay soils quickly and without problems.

## Consistent rotavation depth, optimum groundwater management

The Rapide Trailed is equipped as standard with a tyre roller consisting of two arrays of 8 tyres. This tyre roller guarantees a consistent rotavation depth and ensures that the ground is properly rolled after tilling. Furthermore, it ensures perfect restoration of groundwater management.

The spader blades are attached with shearing bolts

enormous capacity

Sturdy construction

Fitted with 16 roller tyres