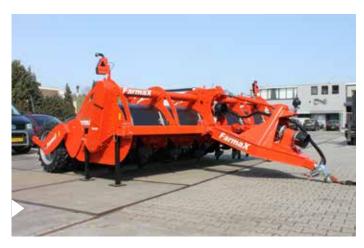

## RAPIDE TRAILED

**(2)** 

A trailed spader with an operating width of 14.76 feet (4,5 m), specially designed for heavy sand and clay soils.

### The Farmax Rapide Trailed is a trailed spader with an operating width of no less than 14.76 feet (4,5 m).

The Rapide Trailed can hold its own in all conditions, with an excellent tilling result and exceptional capacity. With a maximum tilling depth of 15.75 inches (40 cm) the Rapide Trailed tills heavy sand and clay soils quickly and without problems.

### Super fast and extra manoeuvrable

Thanks to a relatively high spading speed and the width of the spader there is a feasible capacity of 6.9 acres (2.8 hectares) per hour. The drive line is designed in such a way that the rotor can easily continue to to turn, even when the machine is at an oblique angle behind the tractor. The implementation of the drive line is extra heavy, as usual by the Farmax Rapide series.