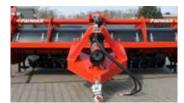

## Consistent rotavation depth, optimum groundwater management

The Rapide Trailed is equipped as standard with a tyre roller consisting of two arrays of 8 tyres. This tyre roller guarantees a consistent rotavation depth and ensures that the ground is properly rolled after tilling. Furthermore, it ensures perfect restoration of groundwater management.

### **Advantages**

- extra high capacity, thanks to very wide span
- low maintenance and very user-friendly
- tills heavy sand and clay soils without any problem
- specially designed tyre roller restores the groundwater management and guarantees consistent rotavation depth