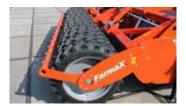

## Consistent rotavation depth, optimum groundwater management

The Rapide Trailed is equipped as standard with a tyre roller consisting of two arrays of 8 tyres. This tyre roller guarantees a consistent rotavation depth and ensures that the ground is properly rolled after tilling. Furthermore, it ensures perfect restoration of groundwater management.

The spader blades are attached with shearing bolts

enormous capacity

Sturdy construction

Fitted with 16 roller tyres