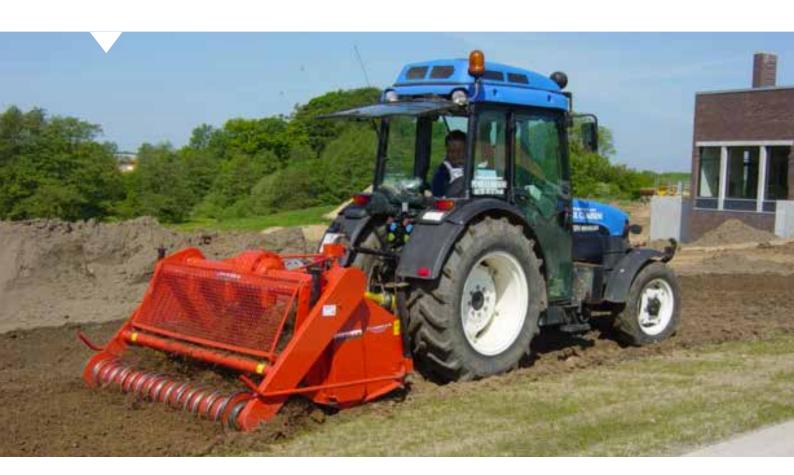

# **SRP SPADER**

A spader designed for creating perfect beds for growing vegetables, fruit or trees.

Perfect planting beds with the Farmax SRP spader. The Farmax SRP spader is specially designed for use in growing trees, fruit and vegetables.

#### **Excellent rotavation results**

The Farmax SRP tills the soil in such a way that plough pans and

disruptive layers are completely broken out and mixed by the construction furrow. This results in an optimal soil structure and increases crop yields.

## **Advantages**

- robust, sound design requiring little maintenance
- no plough pans
- improved tilth
- highly manoeuvrable, low power requirement
- produces even sowing or planting bed in one go

Option: Hydraulic adjustment