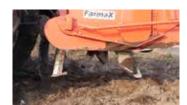

#### **Excellent rotavation results**

The Farmax SRP tills the soil in such a way that plough pans and

disruptive layers are completely broken out and mixed by the construction furrow. This results in an optimal soil structure and increases crop yields.

## **Advantages**

- robust, sound design requiring little maintenance
- no plough pans
- improved tilth
- highly manoeuvrable, low power requirement
- produces even sowing or planting bed in one go

Option: Hydraulic adjustment