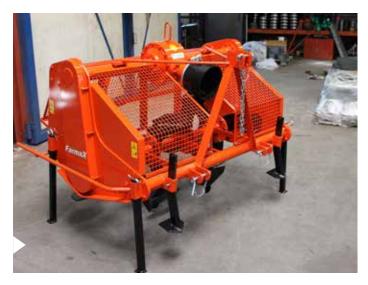

### **Optional Rotary Harrow**

The machine is available with a powered rotary harrow. This beds the soil down firmly and creates a marvellous crumbled surface for planting or sowing.

Transmission case with differential

Rotavation depth up to 17.72" (45 cm)

Option: Second roller for a firmer sowing bed