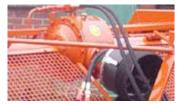

# **SRP SPADER**

**Drive to main axle (rotor):** sprocket wheel transmission on both sides of the machine. These are driven by the transmission case with its differential.

**Power take-off revs:** 540 r.p.m. **Tractor power:** 30 to 60 HP

Transmission case with differential

Rotavation depth up to 17.72" (45 cm)

Option: Second roller for a firmer sowing bed