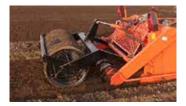

# **SRP SPADER**

A spader designed for creating perfect beds for growing vegetables, fruit or trees.

Perfect planting beds with the Farmax SRP spader. The Farmax SRP spader is specially designed for use in growing trees, fruit and vegetables.

#### **Excellent rotavation results**

The Farmax SRP tills the soil in such a way that plough pans and

disruptive layers are completely broken out and mixed by the construction furrow. This results in an optimal soil structure and increases crop yields.