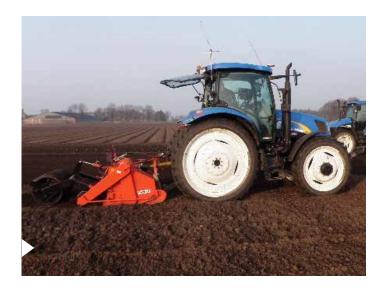

# **SRP SPADER**

A spader designed for creating perfect beds for growing vegetables, fruit or trees.

Perfect planting beds with the Farmax SRP spader. The Farmax SRP spader is specially designed for use in growing trees, fruit and vegetables.

#### **Excellent rotavation results**

The Farmax SRP tills the soil in such a way that plough pans and

disruptive layers are completely broken out and mixed by the construction furrow. This results in an optimal soil structure and increases crop yields.

## **Advantages**

- robust, sound design requiring little maintenance
- no plough pans
- improved tilth
- highly manoeuvrable, low power requirement
- produces even sowing or planting bed in one go

Option: Hydraulic adjustment